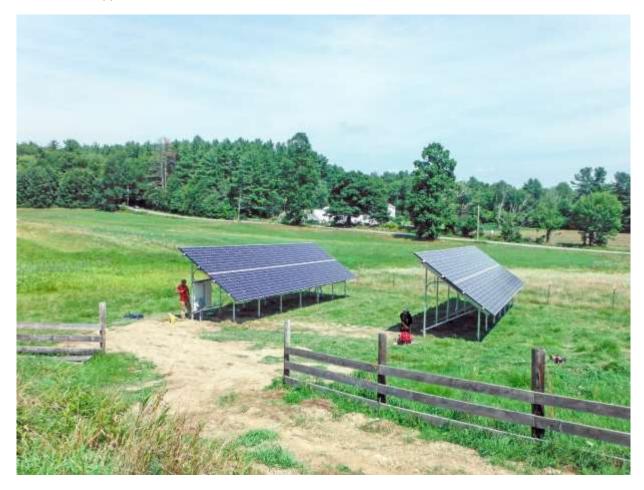

## Example Photos and Site Photos

RE: Town of Madbury Safety Complex 102.600 kW DC / 75kW AC Ground Mount Photovoltaic System

13.78kW at Coppal House Farm in Lee, NH: