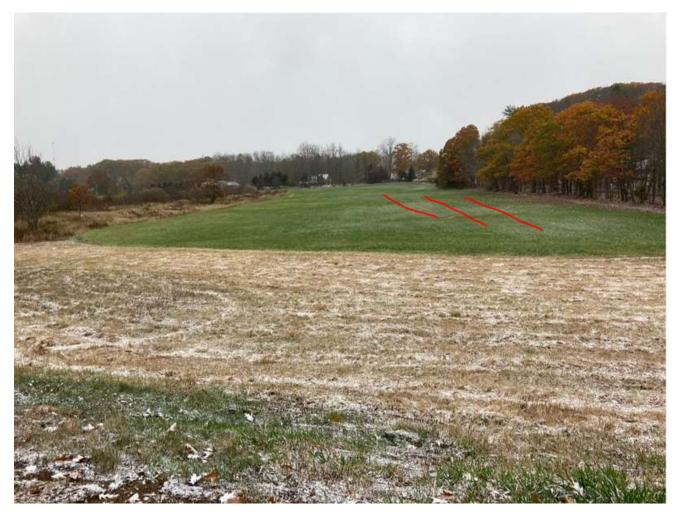

## Example Photos and Site Photos

RE: Town of Madbury Safety Complex 102.600 kW DC / 75kW AC Ground Mount Photovoltaic System Array Location:

Knox Marsh Rd to array location:

## Example Photos and Site Photos RE: Town of Madbury Safety Complex 102.600 kW DC / 75kW AC Ground Mount Photovoltaic System

From Safety Complex looking west towards array and Knox Marsh Rd: