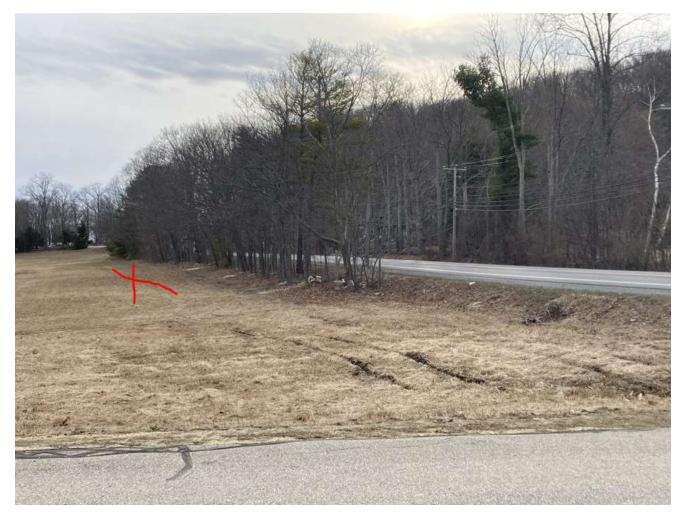

## Example Photos and Site Photos RE: Town of Madbury Safety Complex 102.600 kW DC / 75kW AC Ground Mount Photovoltaic System

From Safety Complex looking west towards array and Knox Marsh Rd: