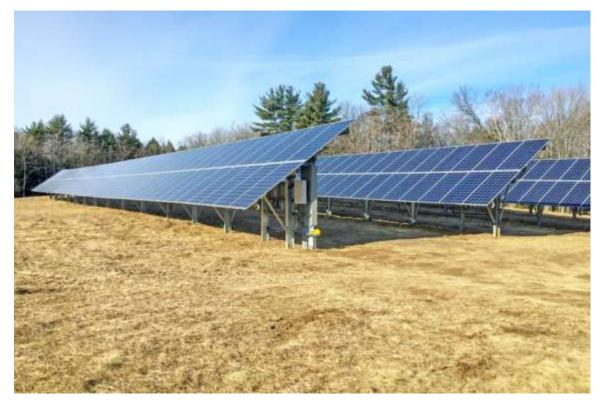

Example Photos and Site Photos RE: Town of Madbury Safety Complex 102.600 kW DC / 75kW AC Ground Mount Photovoltaic System **Example Systems:** 

145kW at MacDowell Colony in Peterborough,NH

132kW / 400 solar panels at Chamberlain Machine in Walpole, NH