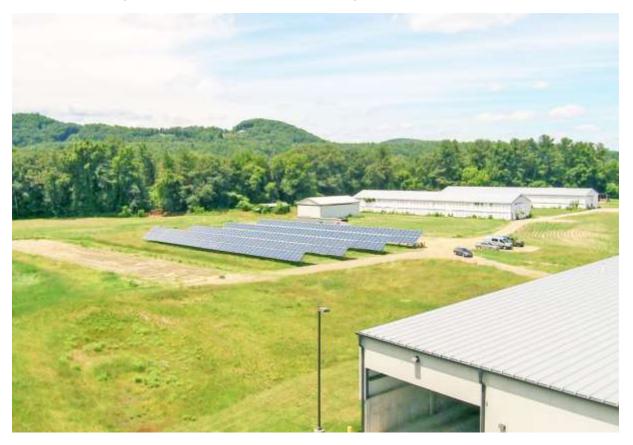

Example Photos and Site Photos RE: Town of Madbury Safety Complex 102.600 kW DC / 75kW AC Ground Mount Photovoltaic System **Example Systems:** 

145kW at MacDowell Colony in Peterborough,NH

132kW / 400 solar panels at Chamberlain Machine in Walpole, NH